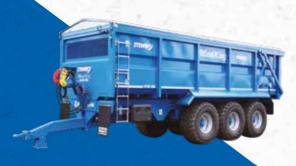

## **RöadKing**

The Road King trailer is built on three axles with air suspension, with an optional rear steer axle for added manoeuvrability. Three axles on the trailer keep the maximum axle weight to 8 tonnes.

The Road King is fitted with an air braking system with load sensing and ABS and no hydraulic braking. The standard model also features a roll cover, front view grille and radial flotation tyres.

## **SPECIFICATION**

| Model              | Road King XV 20 26 S<br>PRO Series Road King XV 20 26 H |
|--------------------|---------------------------------------------------------|
| Carrying Capacity  | 20,000kg                                                |
| Unladen Weight     | 7,500kg                                                 |
| Cubic Capacity     | grain 26m³ silage 44m³                                  |
| Height to top rail | 2950mm                                                  |
| Tipped Height      | 7950mm                                                  |
| Body               | 7600 x 2500 x 1500mm                                    |
| Chassis            | 300x150 reinforced box section                          |
| Axles              | 125mm Ø 10 stud, 420x180 brakes                         |
| Suspension         | Air suspension                                          |
| Tyres              | BKT 560/60Rx22.5                                        |
| Tipping Mechanism  | Twin 3 stage 4.5" Ø chrome plated tipping rams          |
|                    | Air braking system with ABS and load sensing valve      |
|                    | Front grille                                            |
|                    | Spray flaps front of trailer                            |
|                    | Roll cover                                              |
| 165                | Grain Hatch                                             |
|                    |                                                         |