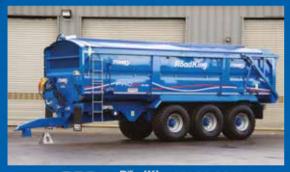

## **RöadKing**

The Road King trailer is built on three axles with air suspension, with an optional rear steer axle for added manoeuvrability. Three axles on the trailer keep the maximum axle weight to 8 tonnes.

The Road King is fitted with an air braking system with load sensing and ABS and no hydraulic braking. The standard model also features a roll cover, front view grille and radial flotation tyres.

## **SPECIFICATION**

| Model              | Road King XV 20 26 S<br>PRO Series Road King XV 20 26 H |
|--------------------|---------------------------------------------------------|
| Carrying Capacity  | 20,000kg                                                |
| Unladen Weight     | 7,500kg                                                 |
| Cubic Capacity     | grain 26m³ silage 44m³                                  |
| Height to top rail | 2950mm                                                  |
| Tipped Height      | 7950mm                                                  |
| Body               | 7600 x 2500 x 1500mm                                    |
| Chassis            | 300x150 reinforced box section                          |
| Axles              | 125mm Ø 10 stud, 420x180 brakes                         |
| Suspension         | Air suspension                                          |
| Tyres              | BKT 560/60Rx22.5                                        |
| Tipping Mechanism  | Twin 3 stage 4.5" Ø chrome plated tipping rams          |
|                    | Air braking system with ABS and load sensing valve      |
|                    | Front grille                                            |
|                    | Spray flaps front of trailer                            |
|                    | Roll cover                                              |
| 165                | Grain Hatch                                             |
|                    |                                                         |