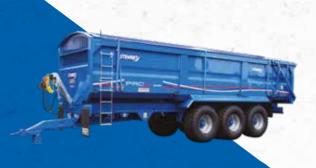

### **SPECIFICATION**

| Model              | PRO Series PS 24 31 H                                                  |
|--------------------|------------------------------------------------------------------------|
| Carrying Capacity  | 24,000kg                                                               |
| Unladen Weight     | 9,000kg                                                                |
| Cubic Capacity     | grain 31m³ silage 53m³                                                 |
| Height to top rail | 2880mm                                                                 |
| Tipped Height      | 9100mm                                                                 |
| Body               | Hardox 9000 x 2500 x 1500mm                                            |
| Chassis            | 300x200 reinforced box section                                         |
| Axles              | 125mm Ø 10 stud, 420x180 brakes                                        |
| Suspension         | Mechanical suspension                                                  |
| Tyres              | BKT 560/60Rx22.5                                                       |
| Tipping Mechanism  | Single 200mm Ø stage tipping ram with quick drop valve                 |
|                    | Front grille                                                           |
|                    | Air braking system with ABS & load sensing valve, spring parking brake |
|                    | Bolt on hitch eye                                                      |
|                    | Roll cover                                                             |
|                    | Roll Cover                                                             |