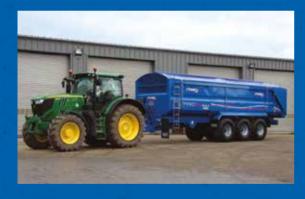

### **SPECIFICATION**

| Model              | PRO Series PS 24 31 H                                                  |
|--------------------|------------------------------------------------------------------------|
| Carrying Capacity  | 24,000kg                                                               |
| Unladen Weight     | 9,000kg                                                                |
| Cubic Capacity     | grain 31m³ silage 53m³                                                 |
| Height to top rail | 2880mm                                                                 |
| Tipped Height      | 9100mm                                                                 |
| Body               | Hardox 9000 x 2500 x 1500mm                                            |
| Chassis            | 300x200 reinforced box section                                         |
| Axles              | 125mm Ø 10 stud, 420x180 brakes                                        |
| Suspension         | Mechanical suspension                                                  |
| Tyres              | BKT 560/60Rx22.5                                                       |
| Tipping Mechanism  | Single 200mm Ø stage tipping ram with quick drop valve                 |
|                    | Front grille                                                           |
|                    | Air braking system with ABS & load sensing valve, spring parking brake |
|                    | Bolt on hitch eye                                                      |
|                    | Roll cover                                                             |
|                    | Roll Cover                                                             |