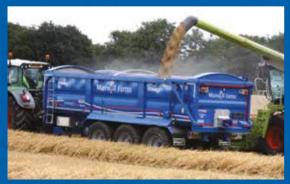

## **SPECIFICATION**

| Model              | PRO Series PS 22 29 H                                                 |
|--------------------|-----------------------------------------------------------------------|
| Carrying Capacity  | 222,000kg                                                             |
| Unladen Weight     | 7,800kg                                                               |
| Cubic Capacity     | grain 29m³ silage 49m³                                                |
| Height to top rail | 2950mm                                                                |
| Tipped Height      | 8950mm                                                                |
| Body               | Hardox 8400 x 2500 x 1500mm                                           |
| Chassis            | 300x150 reinforced box section                                        |
| Axles              | 125mm Ø 10 stud, 420x180 brakes                                       |
| Suspension         | Air suspension                                                        |
| Tyres              | BKT 560/60Rx22.5                                                      |
| Tipping Mechanism  | Twin 4 stage 4.5" Ø chrome plated tipping rams                        |
|                    | Front grille                                                          |
|                    | Air braking system with ABS & load sensing valve spring parking brake |
|                    | Bolt on hitch eye                                                     |
|                    | Roll cover                                                            |