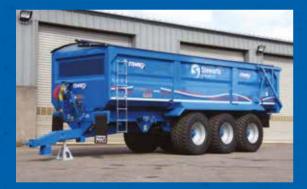

## **SPECIFICATION**

| Model              | PRO Series PS 22 29 H                                                 |
|--------------------|-----------------------------------------------------------------------|
| Carrying Capacity  | 222,000kg                                                             |
| Unladen Weight     | 7,800kg                                                               |
| Cubic Capacity     | grain 29m³ silage 49m³                                                |
| Height to top rail | 2950mm                                                                |
| Tipped Height      | 8950mm                                                                |
| Body               | Hardox 8400 x 2500 x 1500mm                                           |
| Chassis            | 300x150 reinforced box section                                        |
| Axles              | 125mm Ø 10 stud, 420x180 brakes                                       |
| Suspension         | Air suspension                                                        |
| Tyres              | BKT 560/60Rx22.5                                                      |
| Tipping Mechanism  | Twin 4 stage 4.5" Ø chrome plated tipping rams                        |
|                    | Front grille                                                          |
|                    | Air braking system with ABS & load sensing valve spring parking brake |
|                    | Bolt on hitch eye                                                     |
|                    | Roll cover                                                            |