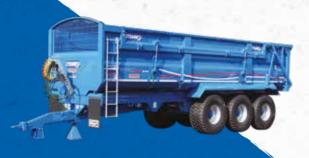

## **SPECIFICATION**

| Model              | PRO Series PS 22 29 H                                                 |
|--------------------|-----------------------------------------------------------------------|
| Carrying Capacity  | 222,000kg                                                             |
| Unladen Weight     | 7,800kg                                                               |
| Cubic Capacity     | grain 29m³ silage 49m³                                                |
| Height to top rail | 2950mm                                                                |
| Tipped Height      | 8950mm                                                                |
| Body               | Hardox 8400 x 2500 x 1500mm                                           |
| Chassis            | 300x150 reinforced box section                                        |
| Axles              | 125mm Ø 10 stud, 420x180 brakes                                       |
| Suspension         | Air suspension                                                        |
| Tyres              | BKT 560/60Rx22.5                                                      |
| Tipping Mechanism  | Twin 4 stage 4.5" Ø chrome plated tipping rams                        |
|                    | Front grille                                                          |
|                    | Air braking system with ABS & load sensing valve spring parking brake |
|                    | Bolt on hitch eye                                                     |
|                    | Roll cover                                                            |