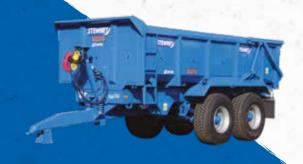

## **SPECIFICATION**

| Model              | GX 20 CM                                             |
|--------------------|------------------------------------------------------|
| Carrying Capacity  | 20,000kg                                             |
| Unladen weight     | 6,100kg                                              |
| Cubic Capacity     | 14.1m³                                               |
| Height to top rail | 2600mm                                               |
| Tipped height      | 6300mm                                               |
| Body               | 5140 x 2450 x 1220mm                                 |
| Chassis            | 300x150 box section                                  |
| Axles              | 125mm Ø 10 stud, 420x180 brakes                      |
| Suspension         | Mechanical suspension with 100mm wide 3 leaf springs |
| Tyres              | Customer choice – recommend 560/60Rx22.5             |
| Tipping Mechanism  | Twin 3 stage 4.5" Ø chrome plated tipping rams       |