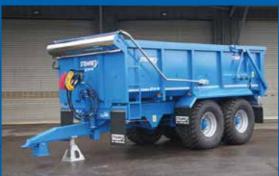

## **SPECIFICATION**

| Model              | GX 20 CM                                             |
|--------------------|------------------------------------------------------|
| Carrying Capacity  | 20,000kg                                             |
| Unladen weight     | 6,100kg                                              |
| Cubic Capacity     | 14.1m³                                               |
| Height to top rail | 2600mm                                               |
| Tipped height      | 6300mm                                               |
| Body               | 5140 x 2450 x 1220mm                                 |
| Chassis            | 300x150 box section                                  |
| Axles              | 125mm Ø 10 stud, 420x180 brakes                      |
| Suspension         | Mechanical suspension with 100mm wide 3 leaf springs |
| Tyres              | Customer choice – recommend 560/60Rx22.5             |
| Tipping Mechanism  | Twin 3 stage 4.5" Ø chrome plated tipping rams       |