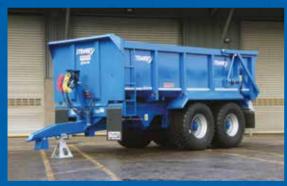

## **SPECIFICATION**

| Model              | GX 20 CM                                             |
|--------------------|------------------------------------------------------|
| Carrying Capacity  | 20,000kg                                             |
| Unladen weight     | 6,100kg                                              |
| Cubic Capacity     | 14.1m³                                               |
| Height to top rail | 2600mm                                               |
| Tipped height      | 6300mm                                               |
| Body               | 5140 x 2450 x 1220mm                                 |
| Chassis            | 300x150 box section                                  |
| Axles              | 125mm Ø 10 stud, 420x180 brakes                      |
| Suspension         | Mechanical suspension with 100mm wide 3 leaf springs |
| Tyres              | Customer choice – recommend 560/60Rx22.5             |
| Tipping Mechanism  | Twin 3 stage 4.5" Ø chrome plated tipping rams       |