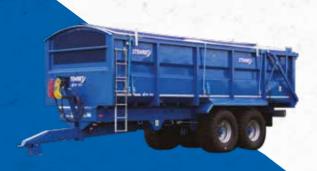

**TIPPING TRAILERS** 

## **GX2026** S

## **SPECIFICATION**

| Model              | GX 20 26 S<br>PS 20 26 H                                             |
|--------------------|----------------------------------------------------------------------|
| Carrying Capacity  | 20,000kg                                                             |
| Unladen Weight     | 6,700kg                                                              |
| Cubic Capacity     | grain 26m³ silage 44m³                                               |
| Height to top rail | 2870mm                                                               |
| Tipped Height      | 7950mm                                                               |
| Body               | 7600 x 2500 x 1500mm                                                 |
| Chassis            | 300x200 box section                                                  |
| Axles              | 125mm Ø 10 stud, 420x180 brakes                                      |
| Suspension         | Mechanical suspension 100mm wide 3 leaf springs                      |
| Tyres              | BKT 560/60Rx22.5                                                     |
| Tipping Mechanism  | Twin 3 stage 4.5" Ø chrome plated tipping rams                       |
| 3-2711             | Fast tow trailer fitted with air braking, ABS and load sensing valve |
| E                  | Front grille                                                         |
|                    | Galvanised rack & pinion grain hatch                                 |