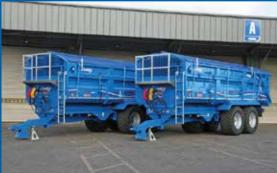

**TIPPING TRAILERS** 

## **GX2026** S

## **SPECIFICATION**

| Model              | GX 20 26 S<br>PS 20 26 H                                             |
|--------------------|----------------------------------------------------------------------|
| Carrying Capacity  | 20,000kg                                                             |
| Unladen Weight     | 6,700kg                                                              |
| Cubic Capacity     | grain 26m³ silage 44m³                                               |
| Height to top rail | 2870mm                                                               |
| Tipped Height      | 7950mm                                                               |
| Body               | 7600 x 2500 x 1500mm                                                 |
| Chassis            | 300x200 box section                                                  |
| Axles              | 125mm Ø 10 stud, 420x180 brakes                                      |
| Suspension         | Mechanical suspension 100mm wide 3 leaf springs                      |
| Tyres              | BKT 560/60Rx22.5                                                     |
| Tipping Mechanism  | Twin 3 stage 4.5" Ø chrome plated tipping rams                       |
| 3-2711             | Fast tow trailer fitted with air braking, ABS and load sensing valve |
| E                  | Front grille                                                         |
|                    | Galvanised rack & pinion grain hatch                                 |