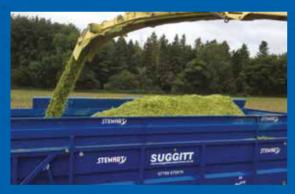

**TIPPING TRAILERS** 

## **GX2026** S

## **SPECIFICATION**

| Model              | GX 20 26 S<br>PS 20 26 H                                             |
|--------------------|----------------------------------------------------------------------|
| Carrying Capacity  | 20,000kg                                                             |
| Unladen Weight     | 6,700kg                                                              |
| Cubic Capacity     | grain 26m³ silage 44m³                                               |
| Height to top rail | 2870mm                                                               |
| Tipped Height      | 7950mm                                                               |
| Body               | 7600 x 2500 x 1500mm                                                 |
| Chassis            | 300x200 box section                                                  |
| Axles              | 125mm Ø 10 stud, 420x180 brakes                                      |
| Suspension         | Mechanical suspension 100mm wide 3 leaf springs                      |
| Tyres              | BKT 560/60Rx22.5                                                     |
| Tipping Mechanism  | Twin 3 stage 4.5" Ø chrome plated tipping rams                       |
| 3-2711             | Fast tow trailer fitted with air braking, ABS and load sensing valve |
| E                  | Front grille                                                         |
|                    | Galvanised rack & pinion grain hatch                                 |