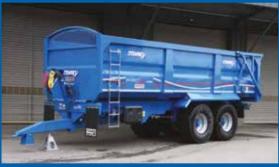

## TIPPING TRAILERS

PROSeries PS 19 25 H

| SPECIFICATIO       | ON                                             |                                           |
|--------------------|------------------------------------------------|-------------------------------------------|
| Model              | GX 19 25 S<br>PS 19 25 H                       | 201 . 24                                  |
| Carrying Capacity  | 19,000kg                                       | 1. C. |
| Unladen Weight     | 6,250kg                                        |                                           |
| Cubic Capacity     | grain 25m <sup>3</sup>                         | silage 42m <sup>3</sup>                   |
| Height to top rail | 2900mm                                         | 2 X 1                                     |
| Tipped Height      | 7700mm                                         | Sec. 34                                   |
| Body               | 7300 x 2450 x 1500mm                           |                                           |
| Chassis            | 300x150 reinforced box section                 |                                           |
| Axles              | 125mm Ø 10 stud, 420x180 brakes                |                                           |
| Suspension         | Mechanical suspension with 4 leaf springs      |                                           |
| Tyres              | Customer choice – recommend 560/60Rx22.5       |                                           |
| Tipping Mechanism  | Twin 3 stage 4.5" Ø chrome plated tipping rams |                                           |
|                    |                                                |                                           |