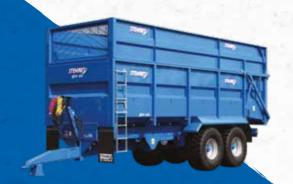

## TIPPING TRAILERS

PROSeries PS 19 25 H

| SPECIFICATIO       | ON                                             |                                           |
|--------------------|------------------------------------------------|-------------------------------------------|
| Model              | GX 19 25 S<br>PS 19 25 H                       | 201 . 24                                  |
| Carrying Capacity  | 19,000kg                                       | 1. C. |
| Unladen Weight     | 6,250kg                                        |                                           |
| Cubic Capacity     | grain 25m <sup>3</sup>                         | silage 42m <sup>3</sup>                   |
| Height to top rail | 2900mm                                         | 2 X 1                                     |
| Tipped Height      | 7700mm                                         | Sec. 34                                   |
| Body               | 7300 x 2450 x 1500mm                           |                                           |
| Chassis            | 300x150 reinforced box section                 |                                           |
| Axles              | 125mm Ø 10 stud, 420x180 brakes                |                                           |
| Suspension         | Mechanical suspension with 4 leaf springs      |                                           |
| Tyres              | Customer choice – recommend 560/60Rx22.5       |                                           |
| Tipping Mechanism  | Twin 3 stage 4.5" Ø chrome plated tipping rams |                                           |
|                    |                                                |                                           |