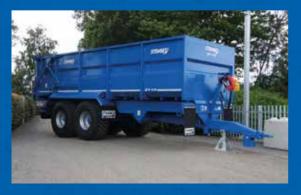

## TIPPING TRAILERS

PROSeries PS 19 25 H

| SPECIFICATIO       | ON                                             |                                           |
|--------------------|------------------------------------------------|-------------------------------------------|
| Model              | GX 19 25 S<br>PS 19 25 H                       | 201 . 24                                  |
| Carrying Capacity  | 19,000kg                                       | 1. C. |
| Unladen Weight     | 6,250kg                                        |                                           |
| Cubic Capacity     | grain 25m <sup>3</sup>                         | silage 42m <sup>3</sup>                   |
| Height to top rail | 2900mm                                         | 2 X 1                                     |
| Tipped Height      | 7700mm                                         | Sec. 34                                   |
| Body               | 7300 x 2450 x 1500mm                           |                                           |
| Chassis            | 300x150 reinforced box section                 |                                           |
| Axles              | 125mm Ø 10 stud, 420x180 brakes                |                                           |
| Suspension         | Mechanical suspension with 4 leaf springs      |                                           |
| Tyres              | Customer choice – recommend 560/60Rx22.5       |                                           |
| Tipping Mechanism  | Twin 3 stage 4.5" Ø chrome plated tipping rams |                                           |
|                    |                                                |                                           |