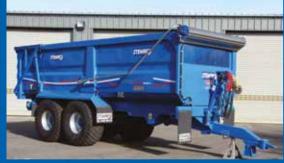

## **SPECIFICATION**

| Model              | GX 18 23 S                                      |
|--------------------|-------------------------------------------------|
| Carrying Capacity  | 20,000kg                                        |
| Unladen Weight     | 5,900kg                                         |
| Cubic Capacity     | grain 23m³ silage 39m³                          |
| Height to top rail | 2850mm                                          |
| Tipped Height      | 7150mm                                          |
| Body               | 6700 x 2450 x 1500mm                            |
| Chassis            | 250x150 reinforced box section                  |
| Axles              | 125mm Ø 10 stud, 420x180 brakes                 |
| Suspension         | Mechanical suspension with 4 leaf springs       |
| Tyres              | Customer choice – recommend 560/60Rx22.5        |
| Tipping Mechanism  | Twin 3 stage 4.25" Ø chrome plated tipping rams |

## OPTIONAL EXTRAS

PRO Series PS 18 23 H with Hardox Body

Fast tow trailer fitted with air braking, ABS and load sensing valve

Hydraulic load sensing valve

Front grille/window

Rear drawbar with electric & hydraulic connections