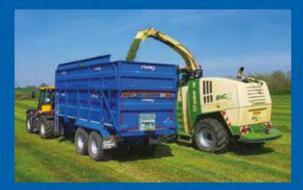

## **SPECIFICATION**

| Model              | GX 18 23 S                                      |
|--------------------|-------------------------------------------------|
| Carrying Capacity  | 20,000kg                                        |
| Unladen Weight     | 5,900kg                                         |
| Cubic Capacity     | grain 23m³ silage 39m³                          |
| Height to top rail | 2850mm                                          |
| Tipped Height      | 7150mm                                          |
| Body               | 6700 x 2450 x 1500mm                            |
| Chassis            | 250x150 reinforced box section                  |
| Axles              | 125mm Ø 10 stud, 420x180 brakes                 |
| Suspension         | Mechanical suspension with 4 leaf springs       |
| Tyres              | Customer choice – recommend 560/60Rx22.5        |
| Tipping Mechanism  | Twin 3 stage 4.25" Ø chrome plated tipping rams |