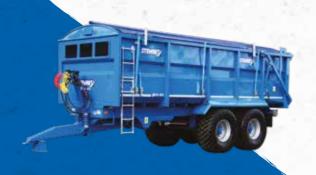

## **SPECIFICATION**

| Model              | GX 18 23 S                                      |
|--------------------|-------------------------------------------------|
| Carrying Capacity  | 20,000kg                                        |
| Unladen Weight     | 5,900kg                                         |
| Cubic Capacity     | grain 23m³ silage 39m³                          |
| Height to top rail | 2850mm                                          |
| Tipped Height      | 7150mm                                          |
| Body               | 6700 x 2450 x 1500mm                            |
| Chassis            | 250x150 reinforced box section                  |
| Axles              | 125mm Ø 10 stud, 420x180 brakes                 |
| Suspension         | Mechanical suspension with 4 leaf springs       |
| Tyres              | Customer choice – recommend 560/60Rx22.5        |
| Tipping Mechanism  | Twin 3 stage 4.25" Ø chrome plated tipping rams |