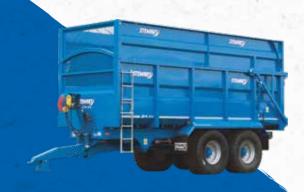

## **SPECIFICATION**

| Model              | GX 16 21 S<br>PS 16 21 HS                  |        |
|--------------------|--------------------------------------------|--------|
| Carrying Capacity  | 16,000kg                                   |        |
| Unladen Weight     | 5,400kg                                    |        |
| Cubic Capacity     | grain 21m³ silage 35m³                     |        |
| Height to top rail | 2850mm                                     |        |
| Tipped Height      | 6650mm                                     |        |
| Body               | 6100 x 2450 x 1500mm                       |        |
| Chassis            | 250x150 box section                        |        |
| Axles              | 125mm Ø 10 stud, 420x180 brakes            | - 14   |
| Suspension         | Mechanical suspension with 4 leaf springs  |        |
| Tyres              | Customer choice – recommend 560/60Rx22.5   |        |
| Tipping Mechanism  | Twin 3 stage 4.25" Ø chrome plated tipping | g rams |