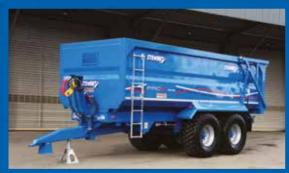

## **SPECIFICATION**

| Model              | GX 16 21 S<br>PS 16 21 HS                  |        |
|--------------------|--------------------------------------------|--------|
| Carrying Capacity  | 16,000kg                                   |        |
| Unladen Weight     | 5,400kg                                    |        |
| Cubic Capacity     | grain 21m³ silage 35m³                     |        |
| Height to top rail | 2850mm                                     |        |
| Tipped Height      | 6650mm                                     |        |
| Body               | 6100 x 2450 x 1500mm                       |        |
| Chassis            | 250x150 box section                        |        |
| Axles              | 125mm Ø 10 stud, 420x180 brakes            | - 14   |
| Suspension         | Mechanical suspension with 4 leaf springs  |        |
| Tyres              | Customer choice – recommend 560/60Rx22.5   |        |
| Tipping Mechanism  | Twin 3 stage 4.25" Ø chrome plated tipping | g rams |