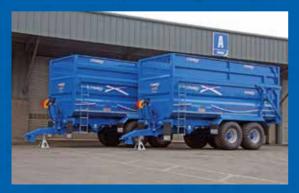

## **SPECIFICATION**

| Model              | GX 16 21 S<br>PS 16 21 HS                  |        |
|--------------------|--------------------------------------------|--------|
| Carrying Capacity  | 16,000kg                                   |        |
| Unladen Weight     | 5,400kg                                    |        |
| Cubic Capacity     | grain 21m³ silage 35m³                     |        |
| Height to top rail | 2850mm                                     |        |
| Tipped Height      | 6650mm                                     |        |
| Body               | 6100 x 2450 x 1500mm                       |        |
| Chassis            | 250x150 box section                        |        |
| Axles              | 125mm Ø 10 stud, 420x180 brakes            | - 14   |
| Suspension         | Mechanical suspension with 4 leaf springs  |        |
| Tyres              | Customer choice – recommend 560/60Rx22.5   |        |
| Tipping Mechanism  | Twin 3 stage 4.25" Ø chrome plated tipping | g rams |