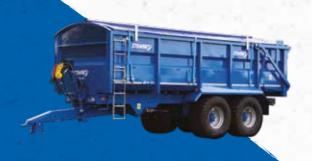

## **SPECIFICATION**

| Model              | GX 16 21 L<br>PS 16 21 HL                       |       |
|--------------------|-------------------------------------------------|-------|
| Carrying Capacity  | 16,000kg                                        |       |
| Unladen Weight     | 5,500kg                                         |       |
| Cubic Capacity     | grain 21m³ silage 37m³                          | 1 1   |
| Height to top rail | 2700mm                                          |       |
| Tipped Height      | 6700mm                                          |       |
| Body               | 6700 x 2450 x 1370mm                            |       |
| Chassis            | 250x150 box section                             | 77 12 |
| Axles              | 125mm Ø 10 stud, 420x180 brakes                 | - 4   |
| Suspension         | Mechanical suspension with 4 leaf springs       |       |
| Tyres              | Customer choice – recommend 560/60Rx22.5        |       |
| Tipping Mechanism  | Twin 3 stage 4.25" Ø chrome plated tipping rams |       |