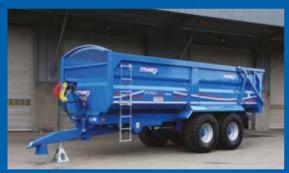

## **SPECIFICATION**

| Model              | GX 16 21 L<br>PS 16 21 HL                       |       |
|--------------------|-------------------------------------------------|-------|
| Carrying Capacity  | 16,000kg                                        |       |
| Unladen Weight     | 5,500kg                                         |       |
| Cubic Capacity     | grain 21m³ silage 37m³                          | 1 1   |
| Height to top rail | 2700mm                                          |       |
| Tipped Height      | 6700mm                                          |       |
| Body               | 6700 x 2450 x 1370mm                            |       |
| Chassis            | 250x150 box section                             | 77 12 |
| Axles              | 125mm Ø 10 stud, 420x180 brakes                 | - 4   |
| Suspension         | Mechanical suspension with 4 leaf springs       |       |
| Tyres              | Customer choice – recommend 560/60Rx22.5        |       |
| Tipping Mechanism  | Twin 3 stage 4.25" Ø chrome plated tipping rams |       |