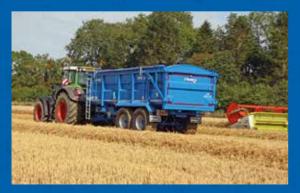

## **SPECIFICATION**

| Model              | GX 16 21 L<br>PS 16 21 HL                       |       |
|--------------------|-------------------------------------------------|-------|
| Carrying Capacity  | 16,000kg                                        |       |
| Unladen Weight     | 5,500kg                                         |       |
| Cubic Capacity     | grain 21m³ silage 37m³                          | 1 1   |
| Height to top rail | 2700mm                                          |       |
| Tipped Height      | 6700mm                                          |       |
| Body               | 6700 x 2450 x 1370mm                            |       |
| Chassis            | 250x150 box section                             | 77 12 |
| Axles              | 125mm Ø 10 stud, 420x180 brakes                 | - 4   |
| Suspension         | Mechanical suspension with 4 leaf springs       |       |
| Tyres              | Customer choice – recommend 560/60Rx22.5        |       |
| Tipping Mechanism  | Twin 3 stage 4.25" Ø chrome plated tipping rams |       |