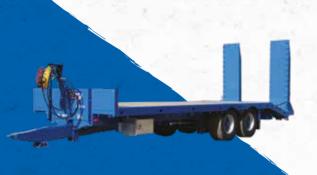

## **GX** 15 LL

## **SPECIFICATION**

| Model             | GX 15 LL                         |     |
|-------------------|----------------------------------|-----|
| Carrying Capacity | 15,000kg                         |     |
| Unladen Weight    |                                  |     |
| Length            | 7900mm (up to 10m)               |     |
| Floor Height      | 1010mm                           |     |
| Chassis           | 250x150 box section              |     |
| Floor Bearers     | 100x50 steel channel             | 100 |
| Axles             | 125mm Ø 10 stud, 310x190 brakes  |     |
| Suspension        | Mechanical underslung suspension |     |
| Tyres             | Double Coin 435/50Rx19.5         |     |
|                   | Hydraulically operated ramps     |     |