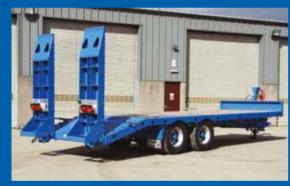

## **GX** 15 LL

## **SPECIFICATION**

| Model             | GX 15 LL                         |     |
|-------------------|----------------------------------|-----|
| Carrying Capacity | 15,000kg                         |     |
| Unladen Weight    |                                  |     |
| Length            | 7900mm (up to 10m)               |     |
| Floor Height      | 1010mm                           |     |
| Chassis           | 250x150 box section              |     |
| Floor Bearers     | 100x50 steel channel             | 100 |
| Axles             | 125mm Ø 10 stud, 310x190 brakes  |     |
| Suspension        | Mechanical underslung suspension |     |
| Tyres             | Double Coin 435/50Rx19.5         |     |
|                   | Hydraulically operated ramps     |     |