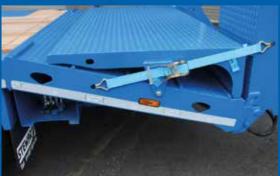

## **SPECIFICATION**

| Model             | GX 15 LL                         |     |
|-------------------|----------------------------------|-----|
| Carrying Capacity | 15,000kg                         |     |
| Unladen Weight    |                                  |     |
| Length            | 7900mm (up to 10m)               |     |
| Floor Height      | 1010mm                           |     |
| Chassis           | 250x150 box section              |     |
| Floor Bearers     | 100x50 steel channel             | 100 |
| Axles             | 125mm Ø 10 stud, 310x190 brakes  |     |
| Suspension        | Mechanical underslung suspension |     |
| Tyres             | Double Coin 435/50Rx19.5         |     |
|                   | Hydraulically operated ramps     |     |

Lockable plastic toolbox

Steel chain storage box in floor

Work (reversing) lights

Air suspension

Hydraulically operated beaver tail

Hydraulically operated floor plate in beaver tail

Removeable rear wedge

Galvanised outriggers