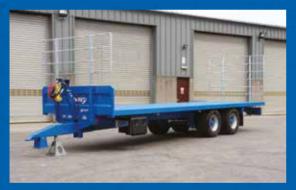

## FLAT TRAILERS

## SPECIFICATION

| Model             | GX 15 FT                                         |
|-------------------|--------------------------------------------------|
| Carrying Capacity | 15,000kg                                         |
| Unladen Weight    | 3,980kg                                          |
| Length            | 7900mm to 9700mm (26ft to 32ft)                  |
| Floor height      | 1165mm on 385/65Rx22.5<br>1050mm on 435/50Rx19.5 |
| Chassis           | 250x150 box section                              |
| Floor Bearers     | 100x50 steel channel                             |
| Axles             | 125mm Ø 10 stud, 420x180 brakes                  |
| Suspension        | Mechanical suspension with 4 leaf springs        |
| Tyres             | Remould 385/65Rx22.5                             |
|                   |                                                  |