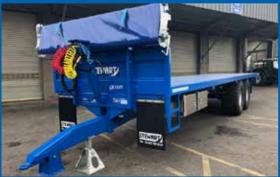

## FLAT TRAILERS

## SPECIFICATION

| Model             | GX 15 FT                                         |
|-------------------|--------------------------------------------------|
| Carrying Capacity | 15,000kg                                         |
| Unladen Weight    | 3,980kg                                          |
| Length            | 7900mm to 9700mm (26ft to 32ft)                  |
| Floor height      | 1165mm on 385/65Rx22.5<br>1050mm on 435/50Rx19.5 |
| Chassis           | 250x150 box section                              |
| Floor Bearers     | 100x50 steel channel                             |
| Axles             | 125mm Ø 10 stud, 420x180 brakes                  |
| Suspension        | Mechanical suspension with 4 leaf springs        |
| Tyres             | Remould 385/65Rx22.5                             |
|                   |                                                  |