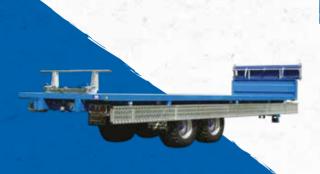

## FLAT TRAILERS

## SPECIFICATION

| Model             | GX 15 FT                                         |
|-------------------|--------------------------------------------------|
| Carrying Capacity | 15,000kg                                         |
| Unladen Weight    | 3,980kg                                          |
| Length            | 7900mm to 9700mm (26ft to 32ft)                  |
| Floor height      | 1165mm on 385/65Rx22.5<br>1050mm on 435/50Rx19.5 |
| Chassis           | 250x150 box section                              |
| Floor Bearers     | 100x50 steel channel                             |
| Axles             | 125mm Ø 10 stud, 420x180 brakes                  |
| Suspension        | Mechanical suspension with 4 leaf springs        |
| Tyres             | Remould 385/65Rx22.5                             |
|                   |                                                  |