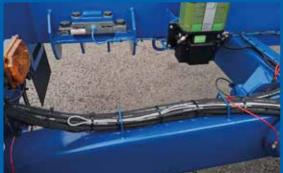

## **OPTIONAL EXTRAS**

Hardox<sup>®</sup> body

Fast tow trailer fitted with air braking, ABS and load sensing valve

Hydraulic load sensing valve

Spray flaps front of mud wings

Spray flaps front of trailer

On board weigh cell system

Valve to prevent door opening unless trailer tipped

Swivel hitch eye

Bolt on spoon hitch

Autolube system

Stainless Steel light bar on back door

Work (reversing) lights at rear

Roll cover

Hydraulic Flip Cover system