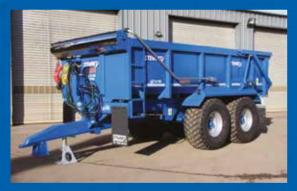

## CONSTRUCTION TRAILERS

## SPECIFICATION

| Model              | GX 15 CM                                  |
|--------------------|-------------------------------------------|
| Carrying Capacity  | 15,000kg                                  |
| Unladen weight     | 5,500kg                                   |
| Cubic Capacity     | 12.3m <sup>3</sup>                        |
| Height to top rail | 2400mm                                    |
| Tipped height      | 6100mm                                    |
| Body               | 5140 x 2450 x 1060mm                      |
| Chassis            | 250x150 box section                       |
| Axles              | 125mm Ø 10 stud, 420x180 brakes           |
| Suspension         | Mechanical suspension with 4 leaf springs |
| Tyres              | Customer choice – recommend 560/60Rx22.5  |
| Tipping Mechanism  | Twin 3 stage chrome plated tipping rams   |