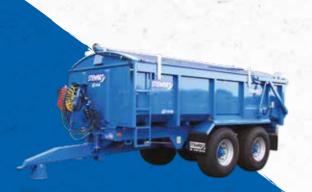

## CONSTRUCTION TRAILERS

## SPECIFICATION

| Model              | GX 15 CM                                  |
|--------------------|-------------------------------------------|
| Carrying Capacity  | 15,000kg                                  |
| Unladen weight     | 5,500kg                                   |
| Cubic Capacity     | 12.3m <sup>3</sup>                        |
| Height to top rail | 2400mm                                    |
| Tipped height      | 6100mm                                    |
| Body               | 5140 x 2450 x 1060mm                      |
| Chassis            | 250x150 box section                       |
| Axles              | 125mm Ø 10 stud, 420x180 brakes           |
| Suspension         | Mechanical suspension with 4 leaf springs |
| Tyres              | Customer choice – recommend 560/60Rx22.5  |
| Tipping Mechanism  | Twin 3 stage chrome plated tipping rams   |