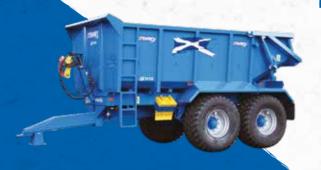

## **GX** 15 CD

organise your visit to Trailer HQ

## **SPECIFICATION**

| Model              | GX 15 CD                                  |
|--------------------|-------------------------------------------|
| Carrying Capacity  | 15,000kg                                  |
| Unladen weight     | 5,500kg                                   |
| Cubic Capacity     | 9.8m³                                     |
| Height to top rail | 2400mm                                    |
| Tipped height      | 6200mm                                    |
| Body               | 4600 x 2450 x 1100mm                      |
| Chassis            | 250x150 box section                       |
| Axles              | 125mm Ø 10 stud, 420x180 brakes           |
| Suspension         | Mechanical suspension with 4 leaf springs |
| Tyres              | Customer choice – recommend 560/60Rx22.5  |
| Tipping Mechanism  | Twin 3 stage chrome plated tipping rams   |
|                    |                                           |