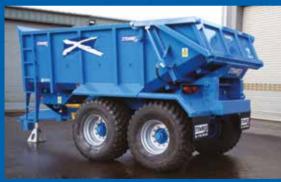

## **GX** 15 CD

organise your visit to Trailer HQ

## **SPECIFICATION**

| Model              | GX 15 CD                                  |
|--------------------|-------------------------------------------|
| Carrying Capacity  | 15,000kg                                  |
| Unladen weight     | 5,500kg                                   |
| Cubic Capacity     | 9.8m³                                     |
| Height to top rail | 2400mm                                    |
| Tipped height      | 6200mm                                    |
| Body               | 4600 x 2450 x 1100mm                      |
| Chassis            | 250x150 box section                       |
| Axles              | 125mm Ø 10 stud, 420x180 brakes           |
| Suspension         | Mechanical suspension with 4 leaf springs |
| Tyres              | Customer choice – recommend 560/60Rx22.5  |
| Tipping Mechanism  | Twin 3 stage chrome plated tipping rams   |
|                    |                                           |