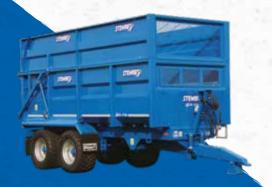

## GX 13 17 S

## GX 13 17 SA

## **SPECIFICATION**

| Model              | GX 13 17 S<br>GX 13 17 SS                      | PRO Series PS 13 17 H<br>PRO Series PS 13 17 HS |
|--------------------|------------------------------------------------|-------------------------------------------------|
| Carrying Capacity  | 13,000kg                                       |                                                 |
| Unladen Weight     | 4860kg                                         |                                                 |
| Cubic Capacity     | grain 17m³                                     | silage 31 m³                                    |
| Height to top rail | 2450mm                                         | 2610mm                                          |
| Tipped Height      | 6200mm                                         | 6180mm                                          |
| Body               | GX 13 17 S<br>GX 13 17 SS                      | 6100 x 2450 x 1220mm<br>5500 x 2450 x 1370mm    |
| Chassis            | 250x150 box section                            |                                                 |
| Axles              | 125mm Ø 10 stud, 420x180 brakes                |                                                 |
| Suspension         | Mechanical suspension with 3 leaf springs      |                                                 |
| Tyres              | Customer choice – recommend 560/45Rx22.5       |                                                 |
| Tipping Mechanism  | Twin 3 stage 3.75"Ø chrome plated tipping rams |                                                 |