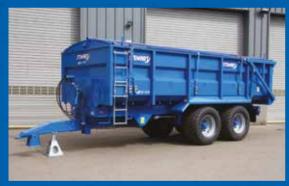

## **SPECIFICATION**

| Model              | GX 13 17 S<br>GX 13 17 SS                      | PRO Series PS 13 17 H<br>PRO Series PS 13 17 HS |
|--------------------|------------------------------------------------|-------------------------------------------------|
| Carrying Capacity  | 13,000kg                                       |                                                 |
| Unladen Weight     | 4860kg                                         |                                                 |
| Cubic Capacity     | grain 17m³                                     | silage 31 m³                                    |
| Height to top rail | 2450mm                                         | 2610mm                                          |
| Tipped Height      | 6200mm                                         | 6180mm                                          |
| Body               | GX 13 17 S<br>GX 13 17 SS                      | 6100 x 2450 x 1220mm<br>5500 x 2450 x 1370mm    |
| Chassis            | 250x150 box section                            |                                                 |
| Axles              | 125mm Ø 10 stud, 420x180 brakes                |                                                 |
| Suspension         | Mechanical suspension with 3 leaf springs      |                                                 |
| Tyres              | Customer choice – recommend 560/45Rx22.5       |                                                 |
| Tipping Mechanism  | Twin 3 stage 3.75"Ø chrome plated tipping rams |                                                 |