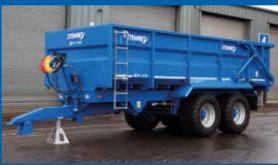

## **SPECIFICATION**

| Model              | GX 13 17 S<br>GX 13 17 SS                      | PRO Series PS 13 17 H<br>PRO Series PS 13 17 HS |
|--------------------|------------------------------------------------|-------------------------------------------------|
| Carrying Capacity  | 13,000kg                                       |                                                 |
| Unladen Weight     | 4860kg                                         |                                                 |
| Cubic Capacity     | grain 17m³                                     | silage 31 m³                                    |
| Height to top rail | 2450mm                                         | 2610mm                                          |
| Tipped Height      | 6200mm                                         | 6180mm                                          |
| Body               | GX 13 17 S<br>GX 13 17 SS                      | 6100 x 2450 x 1220mm<br>5500 x 2450 x 1370mm    |
| Chassis            | 250x150 box section                            |                                                 |
| Axles              | 125mm Ø 10 stud, 420x180 brakes                |                                                 |
| Suspension         | Mechanical suspension with 3 leaf springs      |                                                 |
| Tyres              | Customer choice – recommend 560/45Rx22.5       |                                                 |
| Tipping Mechanism  | Twin 3 stage 3.75"Ø chrome plated tipping rams |                                                 |