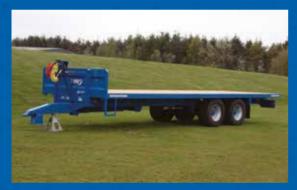

## GX 12 FT

## **SPECIFICATION**

| Model             | GX 12 FT                                         |
|-------------------|--------------------------------------------------|
| Carrying Capacity | 12,000kg                                         |
| Unladen Weight    | 3,750kg                                          |
| Length            | 7900mm to 8500mm (26ft to 28ft)                  |
| Floor height      | 1165mm on 385/65Rx22.5<br>1050mm on 435/50Rx19.5 |
| Chassis           | 250x150 box section                              |
| Floor Bearers     | 100x50 channel                                   |
| Axles             | 90mm 8 stud, 300x135 brakes                      |
| Suspension        | Mechanical suspension                            |
| Tyres             | Remould 385/65Rx22.5                             |
|                   |                                                  |