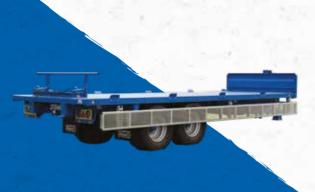

## GX 12 FT

## **SPECIFICATION**

| Model             | GX 12 FT                                         |
|-------------------|--------------------------------------------------|
| Carrying Capacity | 12,000kg                                         |
| Unladen Weight    | 3,750kg                                          |
| Length            | 7900mm to 8500mm (26ft to 28ft)                  |
| Floor height      | 1165mm on 385/65Rx22.5<br>1050mm on 435/50Rx19.5 |
| Chassis           | 250x150 box section                              |
| Floor Bearers     | 100x50 channel                                   |
| Axles             | 90mm 8 stud, 300x135 brakes                      |
| Suspension        | Mechanical suspension                            |
| Tyres             | Remould 385/65Rx22.5                             |
|                   |                                                  |