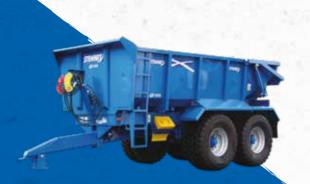

## SPECIFICATION

| Model              | GX 12 CD                                     |
|--------------------|----------------------------------------------|
| Carrying Capacity  | 12,000kg                                     |
| Unladen weight     | 5,130kg                                      |
| Cubic Capacity     | 8.0m <sup>3</sup>                            |
| Height to top rail | 2100mm                                       |
| Tipped height      | 5600mm                                       |
| Body               | 4200 x 2450 x 850mm                          |
| Chassis            | 250x150 box section                          |
| Axles              | 125mm Ø 10 stud, 420x180 brakes              |
| Suspension         | Mechanical suspension with 4 leaf springs    |
| Tyres              | Customer choice – recommend 560/60Rx22.5     |
| Tipping Mechanism  | Twin 4 stage 4" Ø chrome plated tipping rams |