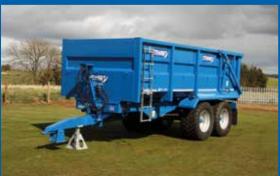

## **SPECIFICATION**

| Model              | GX 11 15 S<br>PRO Series PS 11 15 H with Hardox Body |
|--------------------|------------------------------------------------------|
| Carrying Capacity  | 11,000kg                                             |
| Unladen Weight     | 4,100kg                                              |
| Cubic Capacity     | grain 15m³ silage 27m³                               |
| Height to top rail | 2500mm                                               |
| Tipped Height      | 5650mm                                               |
| Body               | 5140 x 2450 x 1290mm                                 |
| Chassis            | 200x100 box section                                  |
| Axles              | 90mm 8 stud, 300x135 brakes                          |
| Suspension         | Mechanical suspension                                |
| Tyres              | Customer choice – recommend 560/45Rx22.5             |
| Tipping Mechanism  | Twin 3 stage chrome plated tipping rams              |