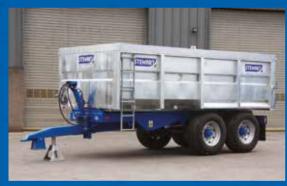

## **SPECIFICATION**

| Model              | GX 11 15 S<br>PRO Series PS 11 15 H with Hardox Body |
|--------------------|------------------------------------------------------|
| Carrying Capacity  | 11,000kg                                             |
| Unladen Weight     | 4,100kg                                              |
| Cubic Capacity     | grain 15m³ silage 27m³                               |
| Height to top rail | 2500mm                                               |
| Tipped Height      | 5650mm                                               |
| Body               | 5140 x 2450 x 1290mm                                 |
| Chassis            | 200x100 box section                                  |
| Axles              | 90mm 8 stud, 300x135 brakes                          |
| Suspension         | Mechanical suspension                                |
| Tyres              | Customer choice – recommend 560/45Rx22.5             |
| Tipping Mechanism  | Twin 3 stage chrome plated tipping rams              |