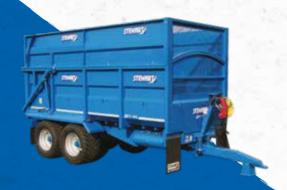

## **SPECIFICATION**

| Model              | GX 11 15 S<br>PRO Series PS 11 15 H with Hardox Body |
|--------------------|------------------------------------------------------|
| Carrying Capacity  | 11,000kg                                             |
| Unladen Weight     | 4,100kg                                              |
| Cubic Capacity     | grain 15m³ silage 27m³                               |
| Height to top rail | 2500mm                                               |
| Tipped Height      | 5650mm                                               |
| Body               | 5140 x 2450 x 1290mm                                 |
| Chassis            | 200x100 box section                                  |
| Axles              | 90mm 8 stud, 300x135 brakes                          |
| Suspension         | Mechanical suspension                                |
| Tyres              | Customer choice – recommend 560/45Rx22.5             |
| Tipping Mechanism  | Twin 3 stage chrome plated tipping rams              |