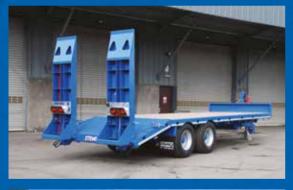

## LOW LOADER TRAILERS

## SPECIFICATION

| Model             | GX 10 LL                          |
|-------------------|-----------------------------------|
| Carrying Capacity | 10,000kg                          |
| Unladen Weight    |                                   |
| Length            | 6100mm                            |
| Floor Height      | 1040mm                            |
| Chassis           | 254x102 H beam                    |
| Floor Bearers     | 80x40 box section                 |
| Axles             | 90mm 8 stud axles, 300x135 brakes |
| Suspension        | Mechanical underslung suspension  |
| Tyres             | Longmarch 435/50Rx19.5            |