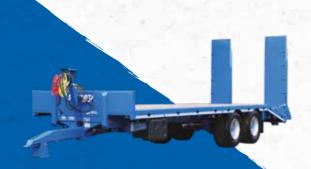

## LOW LOADER TRAILERS

## SPECIFICATION

| Model             | GX 10 LL                          |
|-------------------|-----------------------------------|
| Carrying Capacity | 10,000kg                          |
| Unladen Weight    |                                   |
| Length            | 6100mm                            |
| Floor Height      | 1040mm                            |
| Chassis           | 254x102 H beam                    |
| Floor Bearers     | 80x40 box section                 |
| Axles             | 90mm 8 stud axles, 300x135 brakes |
| Suspension        | Mechanical underslung suspension  |
| Tyres             | Longmarch 435/50Rx19.5            |