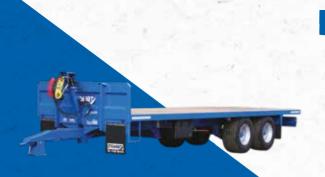

## FLAT TRAILERS

## SPECIFICATION

| Model             | GX 10 FT                        |
|-------------------|---------------------------------|
| Carrying Capacity | 10,000kg                        |
| Unladen Weight    | 3,040kg                         |
| Length            | 6100mm to 7900mm (20ft to 26ft) |
| Floor height      | 1040mm                          |
| Chassis           | 254x102 'H' beam                |
| Floor Bearers     | 80x40 steel box section         |
| Axles             | 90mm 8 stud, 300x135 brakes     |
| Suspension        | Mechanical suspension           |
| Tyres             | Longmarch 435/50Rx19.5          |