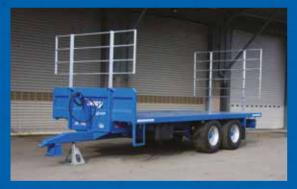

## FLAT TRAILERS

## SPECIFICATION

| Model             | GX 10 FT                        |
|-------------------|---------------------------------|
| Carrying Capacity | 10,000kg                        |
| Unladen Weight    | 3,040kg                         |
| Length            | 6100mm to 7900mm (20ft to 26ft) |
| Floor height      | 1040mm                          |
| Chassis           | 254x102 'H' beam                |
| Floor Bearers     | 80x40 steel box section         |
| Axles             | 90mm 8 stud, 300x135 brakes     |
| Suspension        | Mechanical suspension           |
| Tyres             | Longmarch 435/50Rx19.5          |