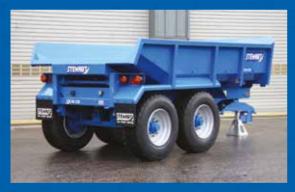

## DUMPER TRAILERS

## SPECIFICATION

| ),000kg                                       |
|-----------------------------------------------|
| -                                             |
|                                               |
| 9m³                                           |
| 900mm                                         |
| 300mm                                         |
| 900 x 2450 x 700mm                            |
| 00x100 box section                            |
| Omm 8 stud, 300x135 brakes                    |
| echanical suspension                          |
| emould 385/65Rx22.5                           |
| vin 3 stage 3.5" Ø chrome plated tipping rams |
|                                               |