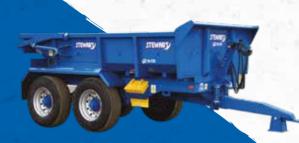

## DUMPER TRAILERS

## SPECIFICATION

| ),000kg                                       |
|-----------------------------------------------|
| -                                             |
|                                               |
| 9m³                                           |
| 900mm                                         |
| 300mm                                         |
| 900 x 2450 x 700mm                            |
| 00x100 box section                            |
| Omm 8 stud, 300x135 brakes                    |
| echanical suspension                          |
| emould 385/65Rx22.5                           |
| vin 3 stage 3.5" Ø chrome plated tipping rams |
|                                               |