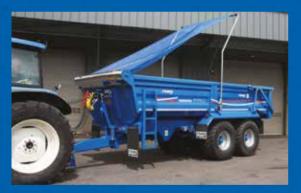

## SPECIFICATION

| Model              | Construction PRO CP 20 H                             |
|--------------------|------------------------------------------------------|
| Carrying Capacity  | 20,000kg                                             |
| Unladen Weight     | 5,680kg                                              |
| Cubic Capacity     | 13.7m <sup>3</sup>                                   |
| Height to top rail | 2400mm                                               |
| Tipped Height      | 6850mm                                               |
| Body               | 6050 x 2450 x 1000mm Hardox Body                     |
| Chassis            | 300x150 box section                                  |
| Axles              | 125mm Ø 10 stud, 420x180 brakes                      |
| Suspension         | Mechanical suspension with 100mm wide 3 leaf springs |
| Tyres              | Customer choice – recommend 560/60Rx22.5             |
| Tipping Mechanism  | Twin 4 stage 4.5" Ø chrome plated tipping rams       |
|                    |                                                      |