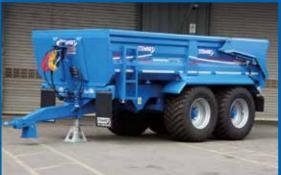

## SPECIFICATION

| Model              | Construction PRO CP 20 H                             |
|--------------------|------------------------------------------------------|
| Carrying Capacity  | 20,000kg                                             |
| Unladen Weight     | 5,680kg                                              |
| Cubic Capacity     | 13.7m <sup>3</sup>                                   |
| Height to top rail | 2400mm                                               |
| Tipped Height      | 6850mm                                               |
| Body               | 6050 x 2450 x 1000mm Hardox Body                     |
| Chassis            | 300x150 box section                                  |
| Axles              | 125mm Ø 10 stud, 420x180 brakes                      |
| Suspension         | Mechanical suspension with 100mm wide 3 leaf springs |
| Tyres              | Customer choice – recommend 560/60Rx22.5             |
| Tipping Mechanism  | Twin 4 stage 4.5" Ø chrome plated tipping rams       |
|                    |                                                      |