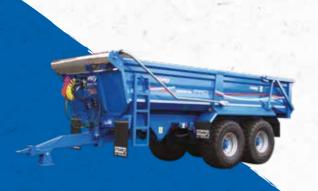

## SPECIFICATION

| Model              | Construction PRO CP 20 H                             |
|--------------------|------------------------------------------------------|
| Carrying Capacity  | 20,000kg                                             |
| Unladen Weight     | 5,680kg                                              |
| Cubic Capacity     | 13.7m <sup>3</sup>                                   |
| Height to top rail | 2400mm                                               |
| Tipped Height      | 6850mm                                               |
| Body               | 6050 x 2450 x 1000mm Hardox Body                     |
| Chassis            | 300x150 box section                                  |
| Axles              | 125mm Ø 10 stud, 420x180 brakes                      |
| Suspension         | Mechanical suspension with 100mm wide 3 leaf springs |
| Tyres              | Customer choice – recommend 560/60Rx22.5             |
| Tipping Mechanism  | Twin 4 stage 4.5" Ø chrome plated tipping rams       |
|                    |                                                      |