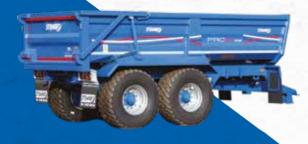

## **SPECIFICATION**

| Model              | Construction PRO CP 15 H                        |
|--------------------|-------------------------------------------------|
| Carrying Capacity  | 15,000kg                                        |
| Unladen Weight     | 4,980kg                                         |
| Cubic Capacity     | 11.4m³                                          |
| Height to top rail | 2350mm                                          |
| Tipped Height      | 6100mm                                          |
| Body               | 5200 x 2450 x 1000mm Hardox Body                |
| Chassis            | 250x150 box section                             |
| Axles              | 125mm Ø 10 stud, 420x180 brakes                 |
| Suspension         | Mechanical suspension with 4 leaf springs       |
| Tyres              | Customer choice – recommend 560/60Rx22.5        |
| Tipping Mechanism  | Twin 3 stage 4.25" Ø chrome plated tipping rams |
|                    |                                                 |