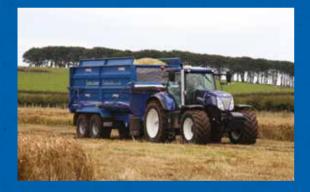

## **SPECIFICATION**

| Model              | Construction PRO CP 15 H                        |
|--------------------|-------------------------------------------------|
| Carrying Capacity  | 15,000kg                                        |
| Unladen Weight     | 4,980kg                                         |
| Cubic Capacity     | 11.4m³                                          |
| Height to top rail | 2350mm                                          |
| Tipped Height      | 6100mm                                          |
| Body               | 5200 x 2450 x 1000mm Hardox Body                |
| Chassis            | 250x150 box section                             |
| Axles              | 125mm Ø 10 stud, 420x180 brakes                 |
| Suspension         | Mechanical suspension with 4 leaf springs       |
| Tyres              | Customer choice – recommend 560/60Rx22.5        |
| Tipping Mechanism  | Twin 3 stage 4.25" Ø chrome plated tipping rams |
|                    |                                                 |