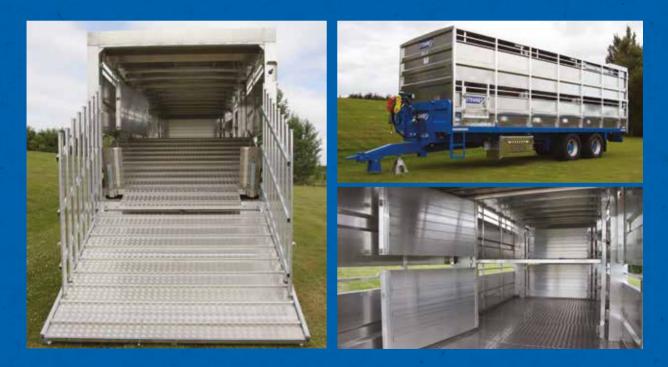

## SHEEP FLOAT FOLDING DECKS

The sheep decks are folding aluminium sheep decks, the deck is the length of the pen. The folding decks are supported by aluminium deck bars and are pressed to minimise leakage of effluent to the lower deck. The deck in the rear section is a hydraulically operated run up ramp to the second sheep deck. The cattle dividing doors are fixed position with slam shut catches. The sheep doors are incorporated in the cattle doors.

| LEGNTH MM (FEET)                             | 6100 (20)       | 7900 (26)          | 9100 (30)            | 10900 (36)           |  |
|----------------------------------------------|-----------------|--------------------|----------------------|----------------------|--|
| MODEL                                        | GX 20 SF        | GX 26 SF           | GX 30 SF             | GX 36 SS             |  |
| NO. OF CATTLE/SHEEP DOORS<br>(SECTION SIZES) | 1<br>(10', 10') | 2<br>(10', 8', 8') | 2<br>(10', 10', 10') | 2<br>(12', 12', 12') |  |