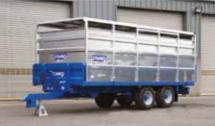

## LIVESTOCK FLOATS

Livestock floats are fabricated almost entirely in aluminium giving a strong but lightweight, durable construction. The livestock float is a fully welded container; the pressed side sheets are welded to box section posts at 1150mm intervals, and the floor is welded all round. The fully welded design prevents effluent from leaking through onto the trailer.

## **CATTLE FLOATS**

Cattle floats have one air vent at roof height and can be supplied with moveable doors or with fixed position doors with slam shut catches.

| LEGNTH MM (FEET)    | 4900 (16)  | 6100 (20) | 7300 (24) | 7900 (26) | 8500 (28) | 9700 (32) | 10900 (36) |
|---------------------|------------|-----------|-----------|-----------|-----------|-----------|------------|
| MODEL               | GX 16 CF   | GX 20 CF  | GX 24 CF  | GX 26 CF  | GX 28 CF  | GX 32 CF  | GX 36 CF   |
| NO. OF CATTLE DOORS | - <b>H</b> | 1         | 1.<br>    | 2         | 2         | 2         | 2          |