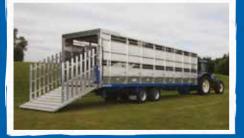

## SHEEP FLOAT FOLDING DECKS

The sheep decks are folding aluminium sheep decks, the deck is the length of the pen. The folding decks are supported by aluminium deck bars and are pressed to minimise leakage of effluent to the lower deck. The deck in the rear section is a hydraulically operated run up ramp to the second sheep deck. The cattle dividing doors are fixed position with slam shut catches. The sheep doors are incorporated in the cattle doors.

| LEGNTH MM (FEET)                             | 6100 (20)       | 7900 (26)          | 9100 (30)            | 10900 (36)           |  |
|----------------------------------------------|-----------------|--------------------|----------------------|----------------------|--|
| MODEL                                        | GX 20 SF        | GX 26 SF           | GX 30 SF             | GX 36 SS             |  |
| NO. OF CATTLE/SHEEP DOORS<br>(SECTION SIZES) | 1<br>(10', 10') | 2<br>(10', 8', 8') | 2<br>(10', 10', 10') | 2<br>(12', 12', 12') |  |